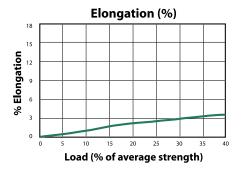

## Features:

- · Light Weight
- Coated Core
- High Strength
- Low Elongation
- Abrasion Resistant
- No Water Absorption