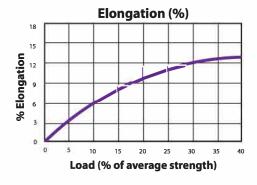

## Features:

- Specific Gravity of 1.14
- Non-Rotating
- High Strength
- Controlled Elongation
- Easy Flaking or Coiling
- Chemical Resistant