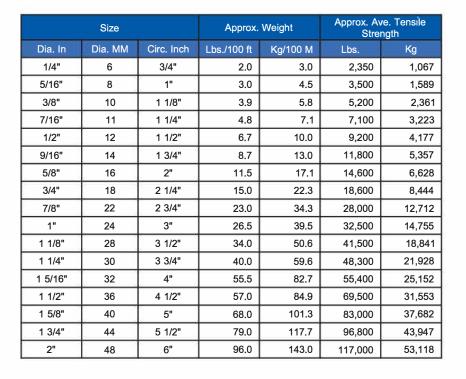

## NYTEC-12

**NYTEC-12** is a hollow braided 12-strand rope using 100% nylon yarn. It is designed with single ply construction up to 1" nominal size and two ply in larger diameters. Available in solid white or solid black, it is fully spliceable and resistant to most chemicals.