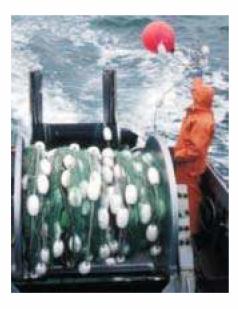

## **Suggested Uses:**

 Weighted Line for Seine Nets

Manufactured by Novatec Braids Ltd. 234 Water Street, Yarmouth Nova Scotia, Canada B5A 4P8

www.novabraid.com 1-800-565-4212