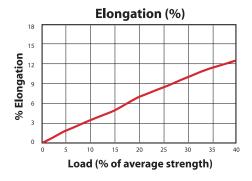

## DINGHY BRAID

**Dinghy Braid** is carefully constructed with a high tenacity polyester parallel core with a Diamond Braid polyester cover. Core and cover balance insures a strong, low stretch and easy to handle line. Dinghy Braid is ideal for control lines on dinghies and small keel boats. Colors are made of Firebrite 2000 polyester and are available in red, green, blue and white. Novabraid Dinghy Braid can be easily identified by a single green tracer in the cover.





| DINGHY BRAID SPECS |        |         |
|--------------------|--------|---------|
| Diameter           | Metric | Tensile |
| 5/32"              | 4 mm   | 850     |
| 3/16"              | 5 mm   | 1,340   |
| 1/4"               | 6 mm   | 1,800   |

## Features:

- Light Weight
- Low Stretch
- Easy Handling

## **Suggested Uses:**

 Control Lines on Dinghies and Small Keel Boats



Manufactured by Novatec Braids Ltd. 234 Water Street, Yarmouth Nova Scotia, Canada B5A 4P8





www.novabraid.com 1-800-565-4212