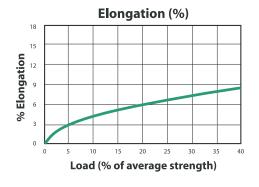

## **XLE-Z FEEL**

**XLE-Z FEEL PERFORMER SERIES** is an extra low elongation, 100% Polyester double braid like our standard XLE but with a cover constructed from INVISTA Multiplex™ Type 77 Dacron, long staple, spun filament yarn. XLE-Z Feel delivers higher strength performance than similar spun polyester braids while continuing to provide an excellent feel, wet or dry.

## Features:

- High Strength
- Low Elongation
- Excellent Grip