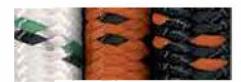

TRAPCORD

**TRAP CORD** is specifically designed for the demands of the lobster and crab fishery. Used for door closures and other components, Novabraid Trap Cord, is available in two cover styles. Our standard Polyester cover is white with black and teal markers. Multifilament polypropylene covers are also available in a variety of bright colors and camo. Stock MFP colors are orange with black markers and black with orange markers. Both cover styles are braided over our premium round white latex core strands yielding 85% to 100% stretch even when subjected to freezing conditions. Novabraid Trap Cord is normally shipped on cardboard reels but is available in custom put ups or cut lengths.