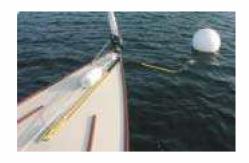

## MOORING PENDANTS

Novabraid **MOORING PENDANTS** are custom fabricated to meet your specific performance requirement. Common configurations begin with Novablue premium double braid polyester rope and include a professionally spliced soft eye on one end and a thimble on the mooring end. Custom elements include colored urethane coating, choke lines, chafe sleeve, floats, nylon - galvanized or stainless steel thimbles, double and split configurations. Each pendant can be shipped in a nylon storage bag for easy end of season wash down and storage.

## **Suggested Uses:**

 Single, Double and Split Pendant

Manufactured by Novatec Braids Ltd. 234 Water Street, Yarmouth Nova Scotia, Canada B5A 4P8

www.novabraid.com 1-800-565-4212