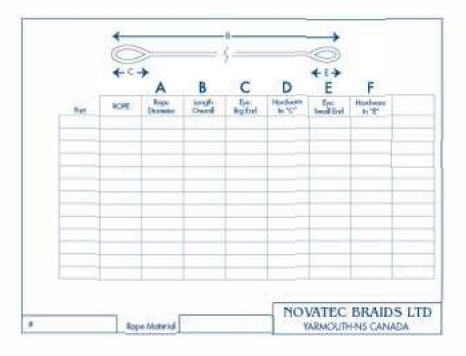

## MOORING PENDANTS

Novabraid **MOORING PENDANTS** are custom fabricated to meet your specific performance requirement. Common configurations begin with Novablue premium double braid polyester rope and include a professionally spliced soft eye on one end and a thimble on the mooring end. Custom elements include colored urethane coating, choke lines, chafe sleeve, floats, nylon - galvanized or stainless steel thimbles, double and split configurations. Each pendant can be shipped in a nylon storage bag for easy end of season wash down and storage.