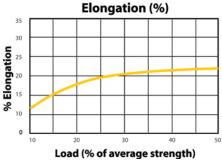

Nov-Eight is ideal for use in marine applications that demand a high level of elasticity built into the rope to absorb shock loads. Built from high tenacity Nylon 6.6 yarns, Nov-Eight grabs in the jaws of popular marine windlasses and can be spliced directly to chain to create a strong and durable anchor rode that lasts for many seasons.