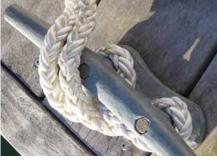

Nov-Eight is ideal for use in marine applications that demand a high level of elasticity built into the rope to absorb shock loads. Built from high tenacity Nylon 6.6 yarns, Nov-Eight grabs in the jaws of popular marine windlasses and can be spliced directly to chain to create a strong and durable anchor rode that lasts for many seasons.

## Eye Splice Method:

• Eight Plait Class 1

www.novabraid.com 1-800-565-4212