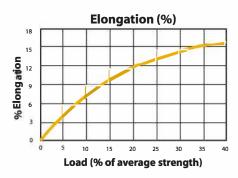

| 5,000                            | 2,270  |
| 7/16"   | 11      | 1 1/4"     | 5.0            | 7.4      | 6,500                            | 2,951  |
| 1/2"    | 12      | 1 1/2"     | 6.4            | 9.5      | 8,000                            | 3,632  |
| 9/16"   | 14      | 1 3/4"     | 8.4            | 12.5     | 11,800                           | 4,994  |
| 5/8"    | 16      | 2"         | 12.0           | 17.9     | 14,800                           | 6,719  |
| 3/4"    | 18      | 2 1/4"     | 16.0           | 23.8     | 19,000                           | 8,626  |
| 7/8"    | 22      | 2 3/4"     | 21.8           | 32.5     | 28,000                           | 12,712 |
| 1"      | 24      | 3"         | 26.0           | 38.7     | 33,500                           | 15,209 |



## Features:

- High Strength
- Energy absorption
- Rot & Mildew resistant





Manufactured by Novatec Braids Ltd. 234 Water Street, Yarmouth Nova Scotia, Canada B5A 4P8





www.novabraid.com 1-800-565-4212