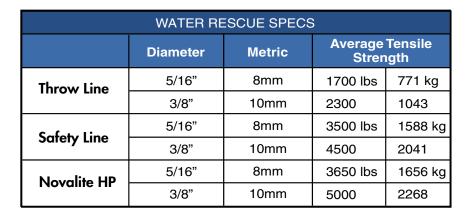

## **WATER RESCUE**

**THROW LINE** is a floating rope that will not absorb water. It is constructed with a twisted multi - filament polypropylene (MFP) UV stabilized cover and a parallel strand MFP core. It features an extra heavy cover ratio for improved durability, light weight, and throw accuracy.

**SAFETY LINE** is a double braided floating rope featuring an abrasion-resistant four ply (MFP) UV stabilized cover over a nylon core. Standard colors are high visibility yellow with a red fleck. An optional Night Bright reflective tracer can be added for improved low light visibility. For maximum visibility specify our Night Bright Xtra 2 fleck in yellow, orange or lime green safety colors.

**NOVALITE HP** is a double braided floating rope constructed with a twisted multi - filament polypropylene (MFP) cover and a blend of Spectra and MFP in the urethane coated core. Novalite HP is an extremely strong, durable, light weight, and highly visible line. It has excellent handling characteristics and is fully splicable.