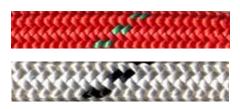

## **STARLINE**

**STARLINE** is a 100% high tenacity polyester rope designed to combine our most durable 32 carrier cover with a fully spliceable low stretch core. It is ideal for static rescue work and safety lines. It has excellent hand and its spliceability will enable a wide range of termination styles. Standard colors are white with black tracer and red with green tracer. Our Night Bright reflective tracers are also available.