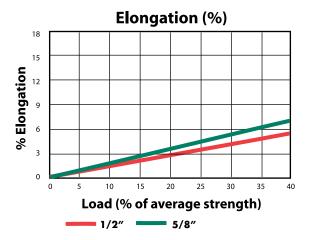

## Features:

- Low stretch
- High Strength
- Easily Spliceable
- Abrasion Resistant
- UV Stabilized Yarns
- Dirt and Snag Resistant
- Minimal Water Absorption
- Stock Lengths to 2000 Feet