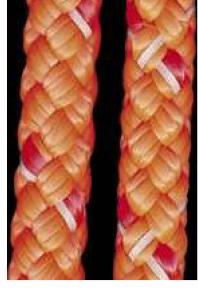

## BOUNDARY LINE

**BOUNDARY LINE** features a high visibility braided multifilament polypropylene cover over a parallel strand core. The fibers are UV stabilized and will not absorb water. This line will retain its flexible yet firm hand even in cold weather. It is available in bright orange or lime green with our Night Bright or Night Bright Xtra reflective tracers for maximum visibility in low light conditions.

| Boundary Specs |        |                             |
|----------------|--------|-----------------------------|
| Diameter       | Melric | Average Tens le<br>Strength |
| 1/4"           | 6      | 1,510                       |
| 5/16"          | 8      | 1,730                       |
| 3/8"           | 10     | 3,220                       |