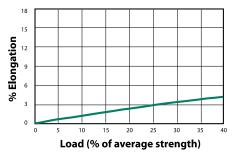

**SYNTEC** is a high performance double braided line designed for club racers and performance oriented cruisers. Dyneema<sup>®</sup> SK 75 fiber and UV stabilized MFP yarns are blended to yield a light weight, low stretch, 16 carrier core. Core yarn colors match the primary cover color to allow for easy identification of tapered halyards. Syntec cores are also covered with a clear urethane to improve abrasion resistance. Syntec marine finish polyester covers feature a firm abrasion resistant 32 carrier construction with available white, black, red, green, and blue markers.