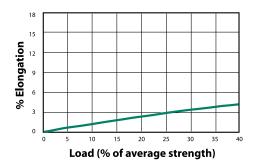

## **ARGUS**

ARGUS answers the performance yachtsman's need for a lightweight durable rope for running rigging with minimal elongation at an affordable price. Developed by sailboat racers, this remarkable hybrid rope product blends UHMPE Spectra® fibers with low weight MFP in the rope core. Argus adds a color matched urethane coating to the core for added UV and abrasion protection. The cover is made with our durable marine finish polyester yarn in blended modern color combinations. The result is a rope that has excellent hand which grips well in rope clutches and jam cleats, while resisting abrasion and elongation. The bold new appearance gives the look and feel of exotic Grand Prix racing cordage at an appealing price to the club level racer or performance cruiser.