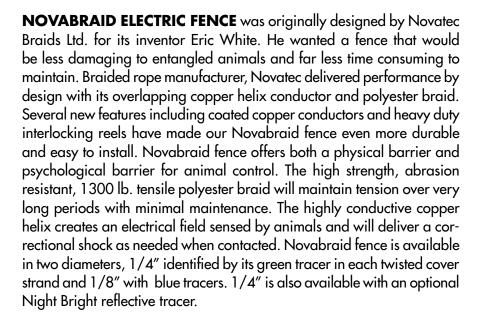

## Features:

- High Strength
- High Visibility
- Low Elongation
- **UV Light Resistant**
- Low Maintenance
- Weather Resistant
- **Abrasion Resistant**
- **Highly Conductive**
- 400 Meter Lengths
- Coated Copper Wire
- Interlocking Reel Flanges
- Heavy Duty Pay Off Reels
- Requires Fewer Fence Posts
- Overlapping Conductor Helix