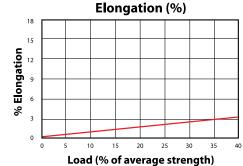

Minimum Tensile can be calculated per CI 2002-01 as Avg. Tensile less 10%

Manufactured by Novatec Braids Ltd. 234 Water Street, Yarmouth Nova Scotia, Canada B5A 4P8