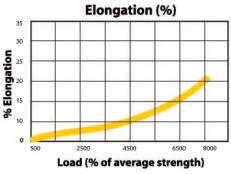

| Dia MM | Lbe/600 Ft     | Kg/600 M | Ft/Lbs                              | Kg/M    |
| 3/8*   | 10     | 15.6           | 34.32    | 2406                                | 332.6   |
| 1/2*   | 12.5   | 30.24          | 66.53    | 5921                                | 818.6   |
| 9/16"  | 14     | 32.4           | 71.28    | 6740                                | 931.83  |
| 5/8*   | 16     | 40.2           | 88.44    | 7983                                | 1103.68 |
| 3/4*   | 19     | 61.2           | 134.64   | 11580                               | 1600.99 |

Noveight HD meets or exceeds dielectric requirements per ASTM F1701-12 Live Line Rope Std wet & dry. Class 1 Eight Strand Splice.



Manufactured by Novatec Braids Ltd. 234 Water Street, Yarmouth Nova Scotia, Canada B5A 4P8









## Features:

- Light Weight
- High Dielectric
- High Strength
- High Visibility
- Easy to Grip
- Abrasion Resistant
- \* Easy to Splice
- No Hockle
- No Water Absorption

## Suggested Uses:

- Utility Hand Line
- Lifting Rope

www.novabraid.com 1-800-565-4212