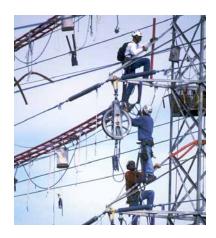

## Suggested Uses:

- Utility Hand Line
- Lifting Rope

www.novabraid.com 1-800-565-4212